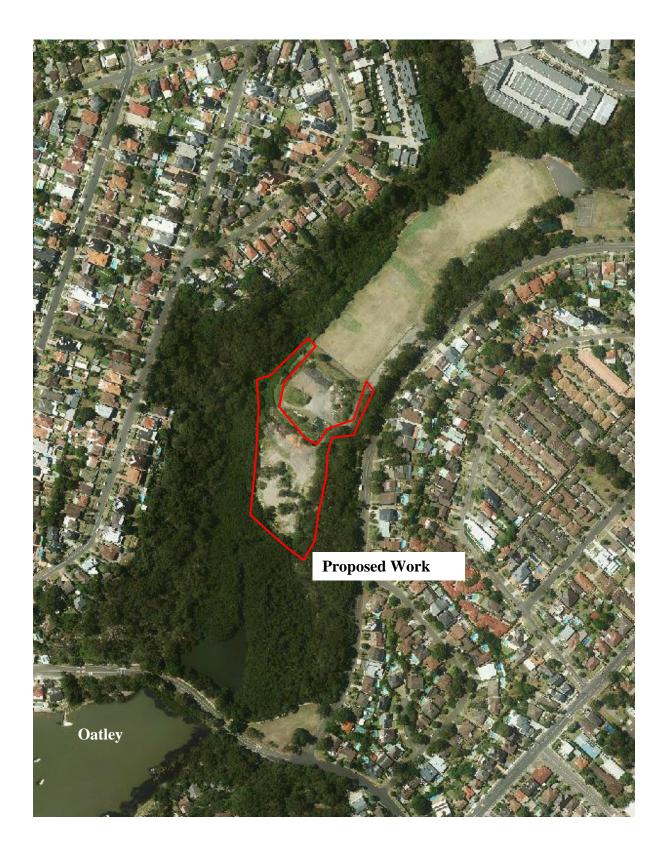

## **C.** Reports from Officers

| C1. | Asset Management Progress of Matters Report                    | 1  |
|-----|----------------------------------------------------------------|----|
| C2. | Dover Park West Foreshore Remediation Project                  | 6  |
| C3. | Tender T7/2015 - Oatley Bay Boat Ramp Design and Construction, |    |
|     | Hurstville Grove                                               | 10 |
| C4. | Poulton Park Revegetation, Connells Point                      | 12 |
| C5. | St George Men's Shed Construction                              | 15 |
| C6. | New Toilet Facility - Oatley Bay Boat Ramp                     | 17 |