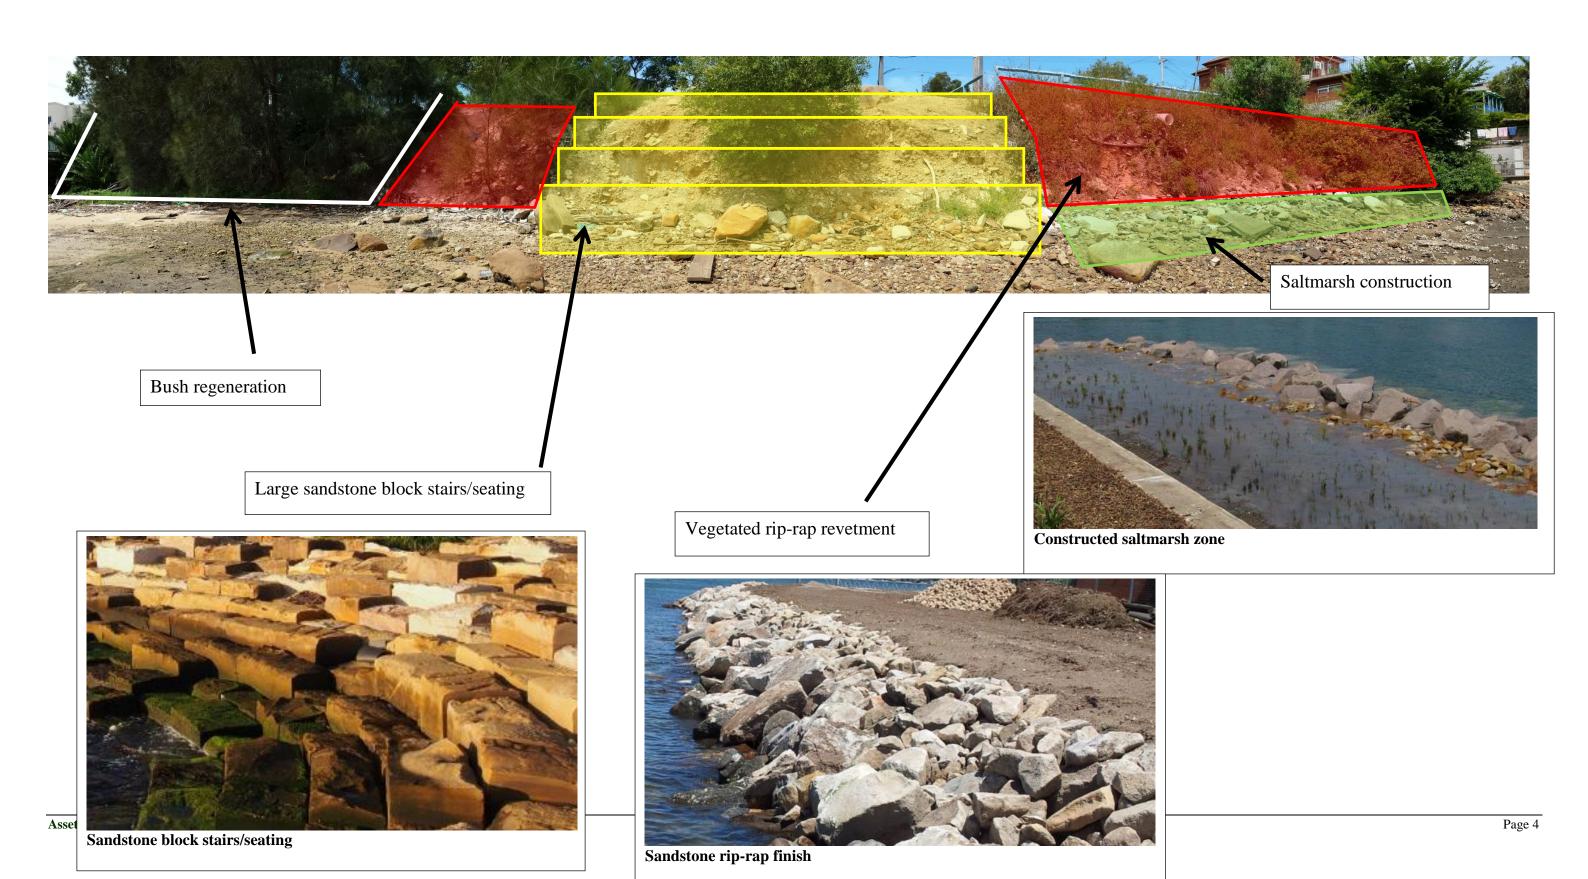

## **C.** Reports from Officers

| C1. | Asset Management Progress of Matters Report                    | 1  |
|-----|----------------------------------------------------------------|----|
| C2. | Dover Park West Foreshore Remediation Project                  | 6  |
| C3. | Tender T7/2015 - Oatley Bay Boat Ramp Design and Construction, |    |
|     | Hurstville Grove                                               | 10 |
| C4. | Poulton Park Revegetation, Connells Point                      | 12 |
| C5. | St George Men's Shed Construction                              | 15 |
| C6. | New Toilet Facility - Oatley Bay Boat Ramp                     | 17 |