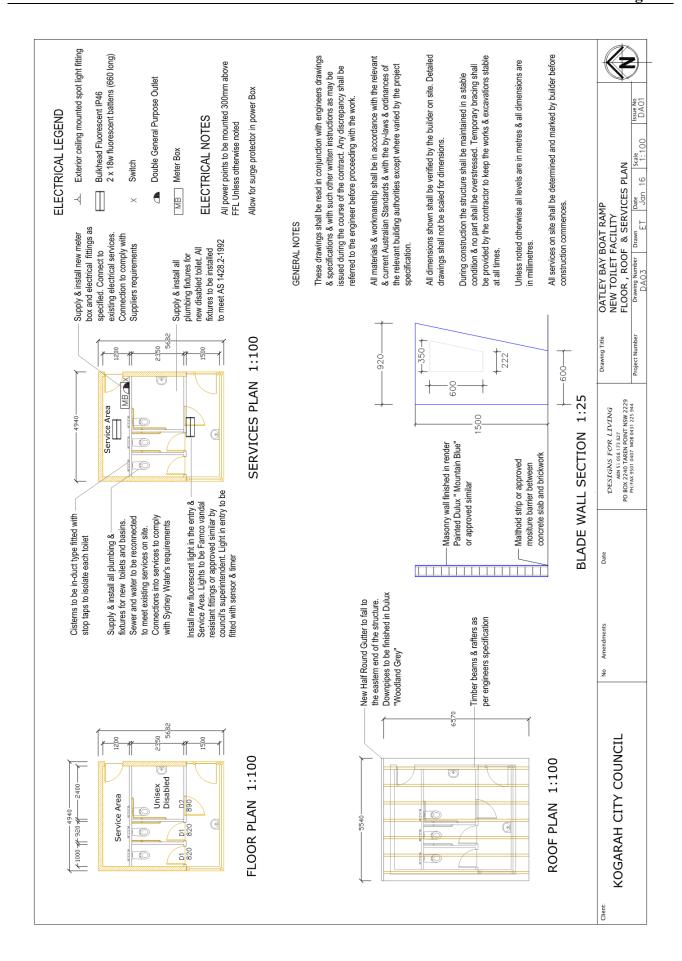

## **C.** Reports from Officers

| C1. | Asset Management Progress of Matters Report                    | 1  |
|-----|----------------------------------------------------------------|----|
| C2. | Dover Park West Foreshore Remediation Project                  | 6  |
| C3. | Tender T7/2015 - Oatley Bay Boat Ramp Design and Construction, |    |
|     | Hurstville Grove                                               | 10 |
| C4. | Poulton Park Revegetation, Connells Point                      | 12 |
| C5. | St George Men's Shed Construction                              | 15 |
| C6. | New Toilet Facility - Oatley Bay Boat Ramp                     | 17 |