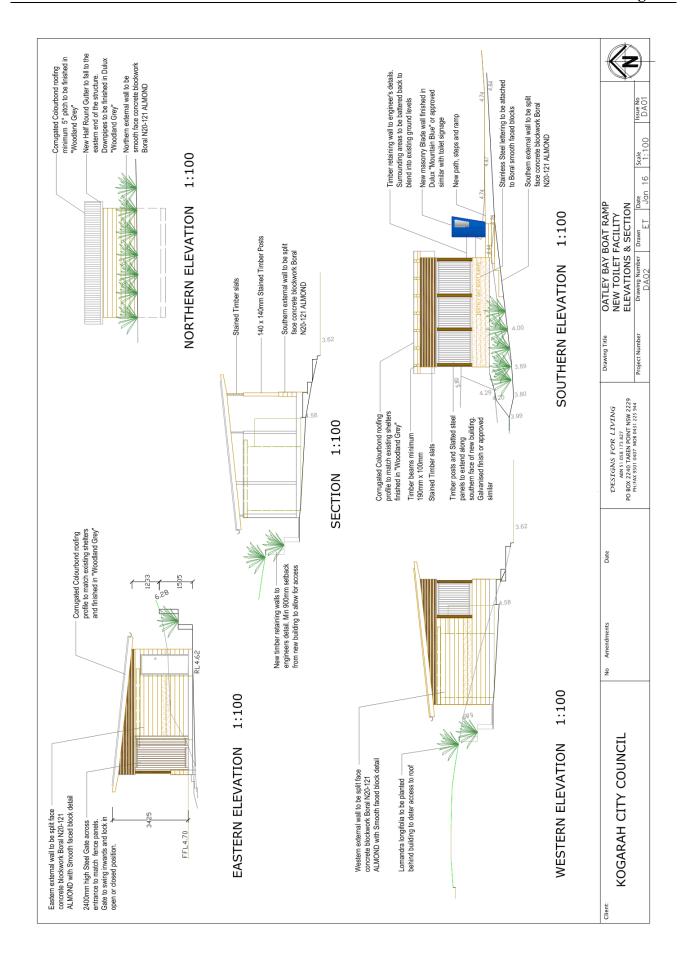

## **C.** Reports from Officers

| C1. | Asset Management Progress of Matters Report                    | 1  |
|-----|----------------------------------------------------------------|----|
| C2. | Dover Park West Foreshore Remediation Project                  | 6  |
| C3. | Tender T7/2015 - Oatley Bay Boat Ramp Design and Construction, |    |
|     | Hurstville Grove                                               | 10 |
| C4. | Poulton Park Revegetation, Connells Point                      | 12 |
| C5. | St George Men's Shed Construction                              | 15 |
| C6. | New Toilet Facility - Oatley Bay Boat Ramp                     | 17 |