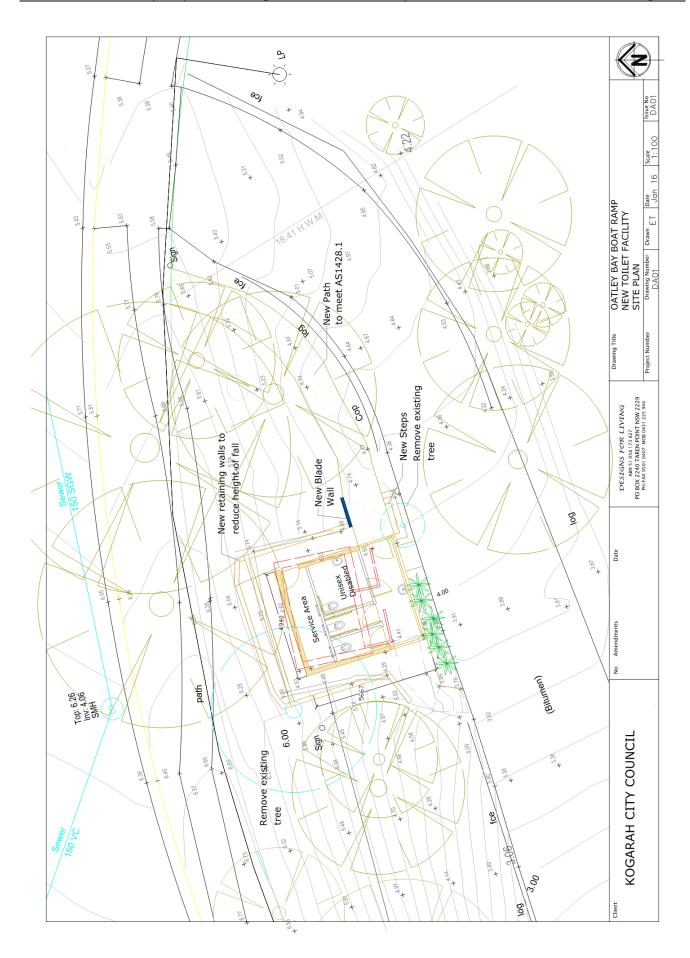

## **C.** Reports from Officers

| C1. | Asset Management Progress of Matters Report                    | 1  |
|-----|----------------------------------------------------------------|----|
| C2. | Dover Park West Foreshore Remediation Project                  | 6  |
| C3. | Tender T7/2015 - Oatley Bay Boat Ramp Design and Construction, |    |
|     | Hurstville Grove                                               | 10 |
| C4. | Poulton Park Revegetation, Connells Point                      | 12 |
| C5. | St George Men's Shed Construction                              | 15 |
| C6. | New Toilet Facility - Oatley Bay Boat Ramp                     | 17 |