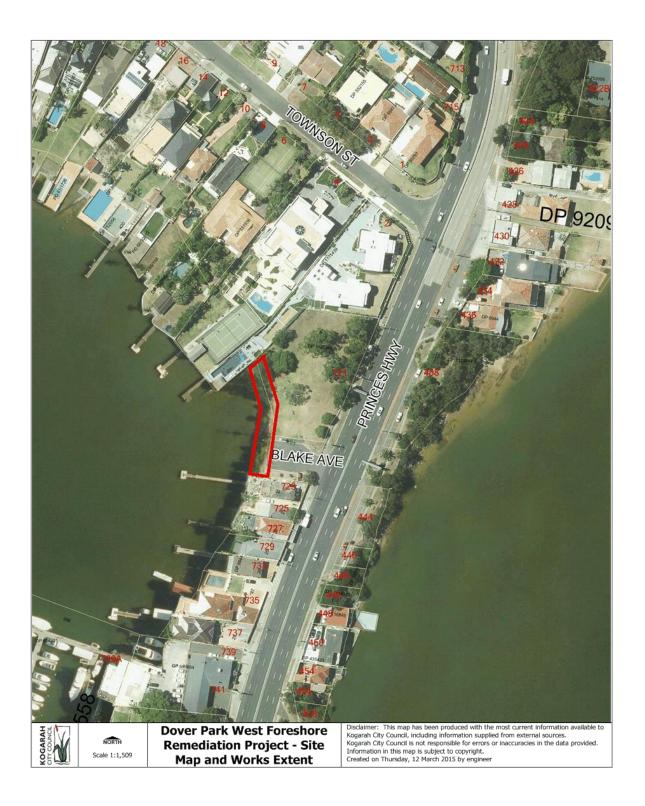

## **C.** Reports from Officers

| C1. | Asset Management Progress of Matters Report                    | 1  |
|-----|----------------------------------------------------------------|----|
| C2. | Dover Park West Foreshore Remediation Project                  | 6  |
| C3. | Tender T7/2015 - Oatley Bay Boat Ramp Design and Construction, |    |
|     | Hurstville Grove                                               | 10 |
| C4. | Poulton Park Revegetation, Connells Point                      | 12 |
| C5. | St George Men's Shed Construction                              | 15 |
| C6. | New Toilet Facility - Oatley Bay Boat Ramp                     | 17 |